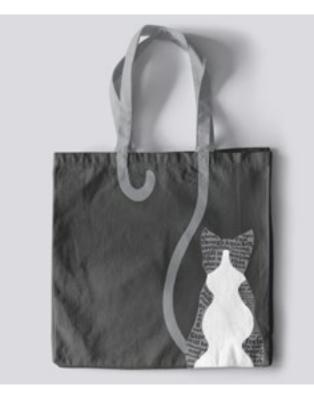

Poems For Pets is an annual event held by the nonprofit organization Kansas Humane Society. In marketing for the event, I designed a brochure, poster, and a canvas bag. Each component is part of a bundle set. For each bundle purchased, animals in shelters are fed.

Our Boundle Each Dearns for Pets bunche instudes an exclusive typographic poster, canves bagbrochure, and much movel Dech and every bunche is themed anovel before anoval bunche is themed anovel a specific annual to fee tree to select a bunche with the pet source (hoosing)