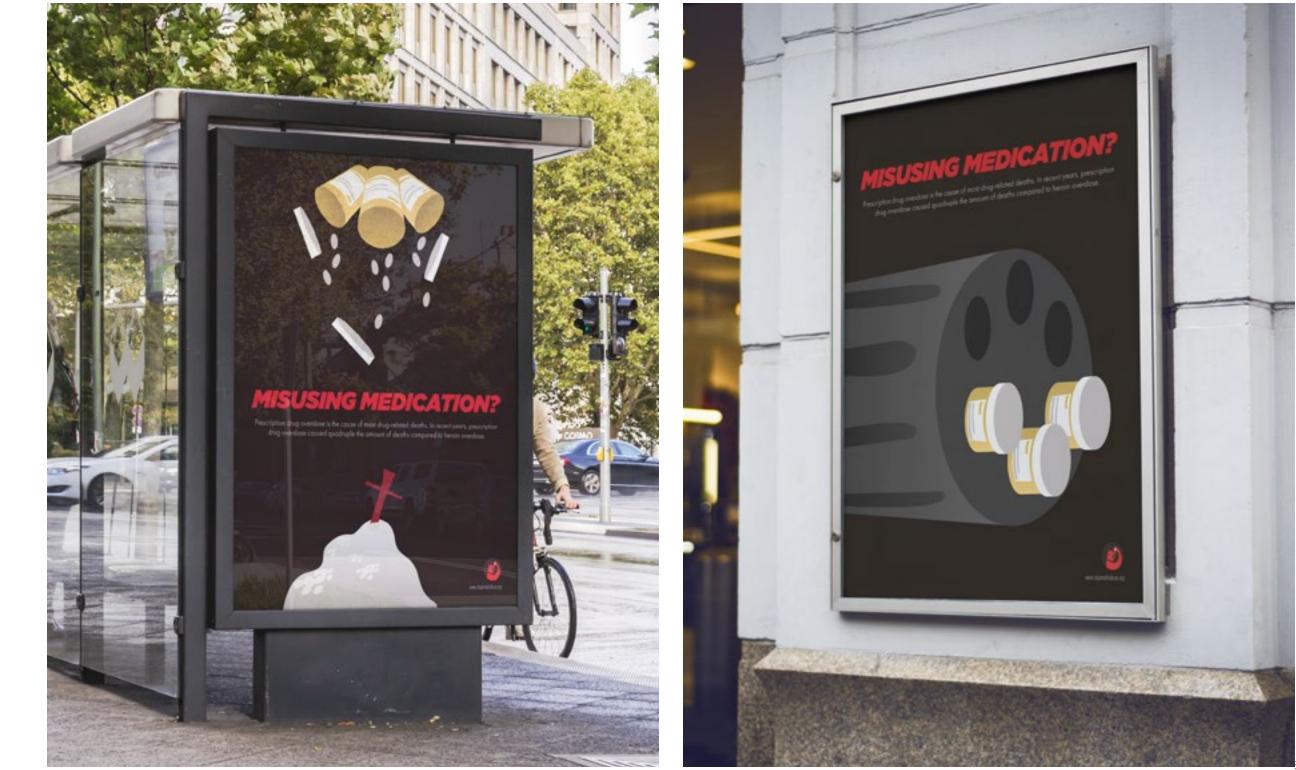

The logomark.

This project is a campaign dedicated to spreading awareness about the ongoing prescription drug misuse problem plaguing Pennsylvania. For this campaign I have designed a billboard, two posters, and the logo for the awareness program.