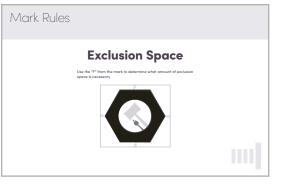

#### Rules

#### Do

- Use proper spacing.
- Use the provided alternative colors.
- Scale proportionally.
- Scale proportionally.

#### Do Not

- Crop the mark.
- Use any other color scheme for the mark other than the one provided.
- Stretch or skew the mark.
- Scale down the mark until it is unintelligible.