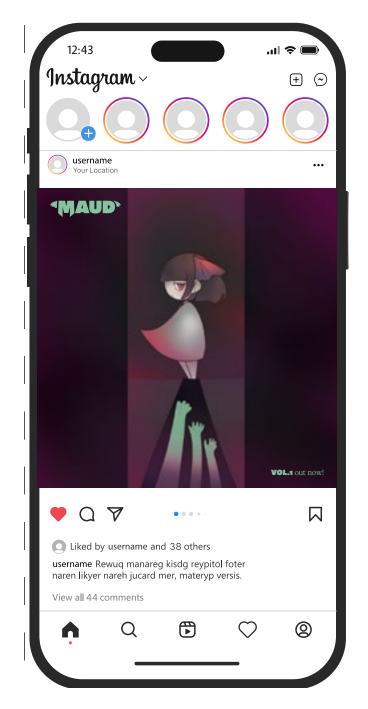

vww.ashtonhaulman.cor

This project centers around advertising for the comic book Maud. For this project I've designed the comic book, inner spreads, Instagram ad, and website.

13

The client for this project was Partum U, a college dedicated to the arts. My work for this client included a folder, social media ad, and academic calendar.