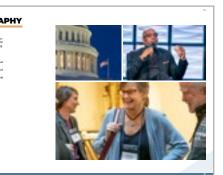

PHOTOGRAPH Our photography focuses on a hu-man element. We also focus on our business location, Washing-ton, DC. Guidelines: Must include yellow and blue tones somewhere in the image. Backgrounds must not draw focus away from the primary subject. Interactions should feel natural and give a sense of community.