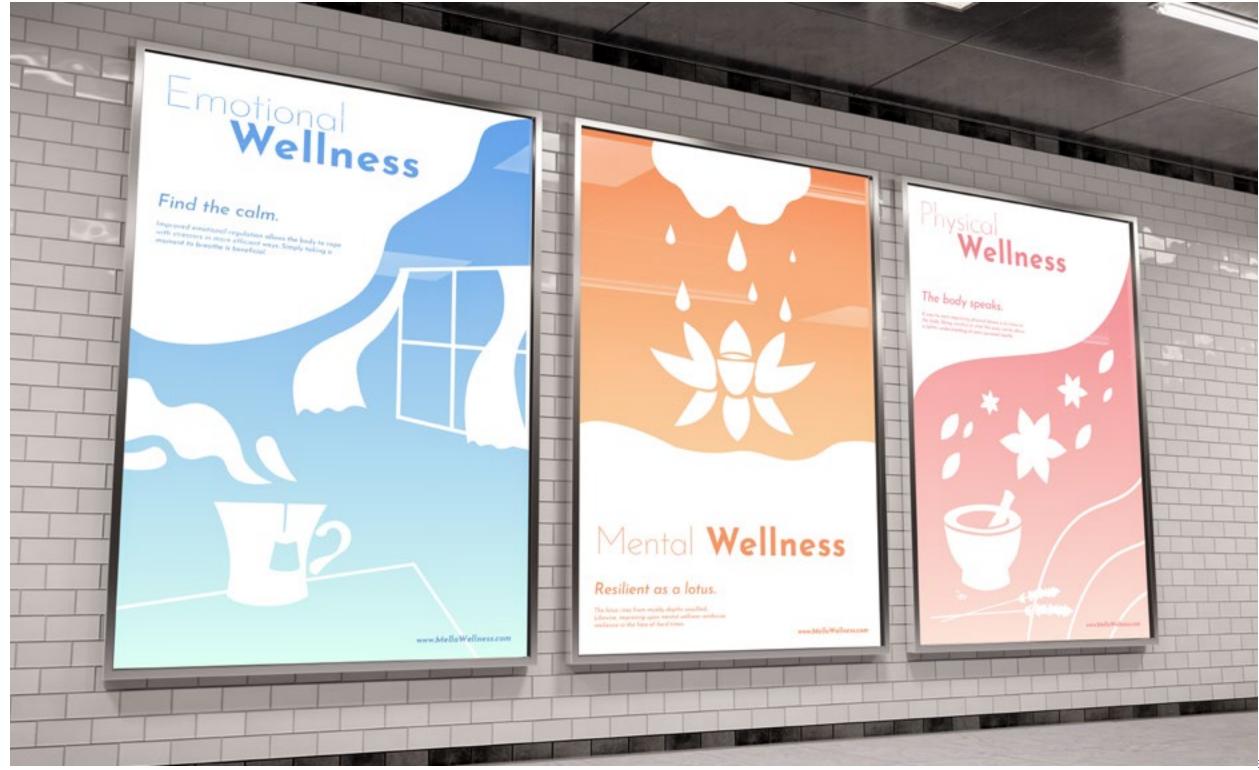

The business set.

The t-shirt design for Kaiser Cafe.

This project is a campaign focusing on wellness and ways to promote healthy ways of living. My designs for this project include three posters, tea packaging, a logo, and a candle label.