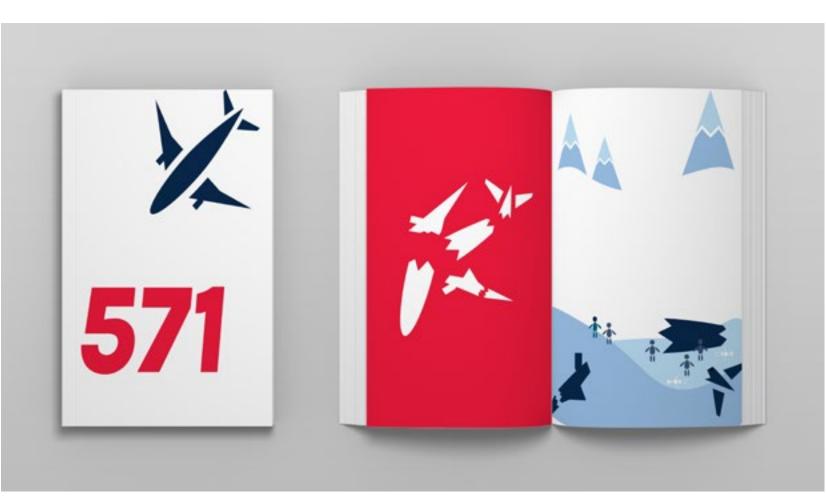

#### About 571

gers and crew, including 19 members of the Old Christians Club rugby ur upporters, and friends. Three crew members and nine passengers died eam, along with their familie mmediately; several more die d soon afterward due to the frigid temperatures and the severity of their injuri

re passengers. The remaining passengers resorted to rival of late spring, two survivors, Nando Parrado and Robert

Privacy Policy Disclaimer Help Accessib

The website.

This project revolves around an iconography book I've designed for the company Historicon. Historicon takes historical occurances and portrays the events through iconography. My work included an iconography book, website, and poster.