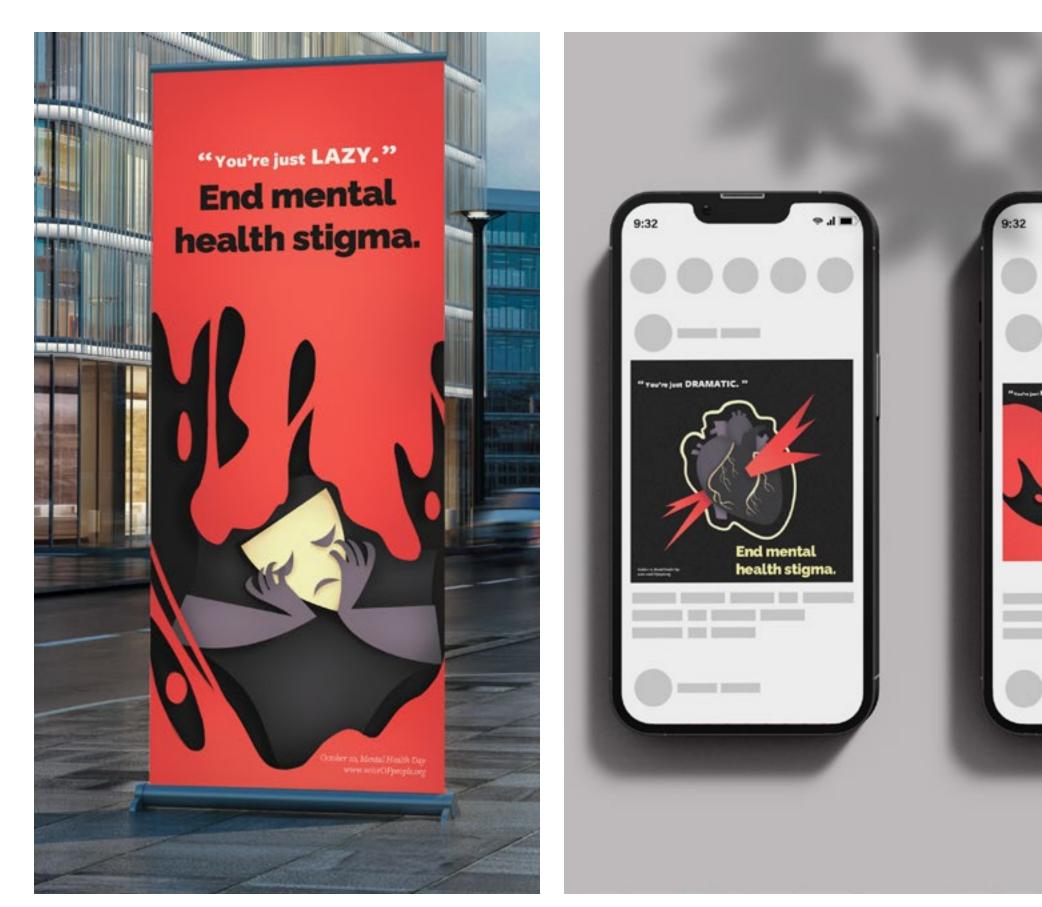

The brand guide.

vinyl in, the website to buy the album from, and a poster.

1UTr

ITT

The website.

This is a mental health campaign designed around raising awareness towards the stigma against mental illness. I've designed a billboard, vertical banner, Facebook ad, and Instagram ad to boost awareness towards this topic.