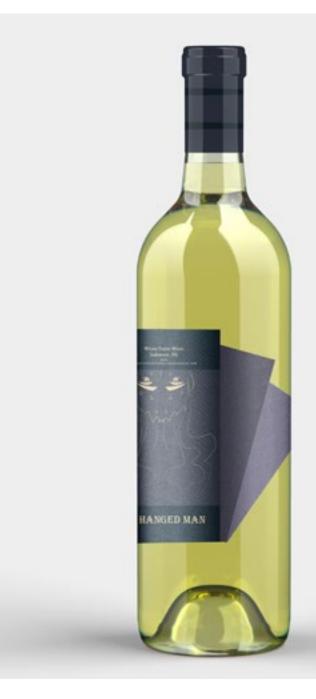

Ashton Haulman

The iconography book and its inner pages.

This project I was tasked to design a series of wine labels for the brand Revive. I had taken inspiration from tarot cards and fortune telling, and based my design around that concept. I also designed the packaging for the wine bottles.