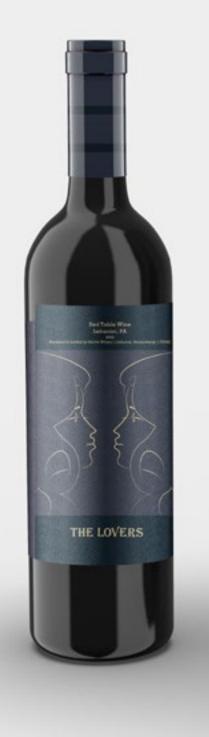

Ashton Haulman

The iconography book and its inner pages.

This project I was tasked to design a series of wine labels for the brand Revive. I had taken inspiration from tarot cards and fortune telling, and based my design around that concept. I also designed the packaging for the wine bottles.