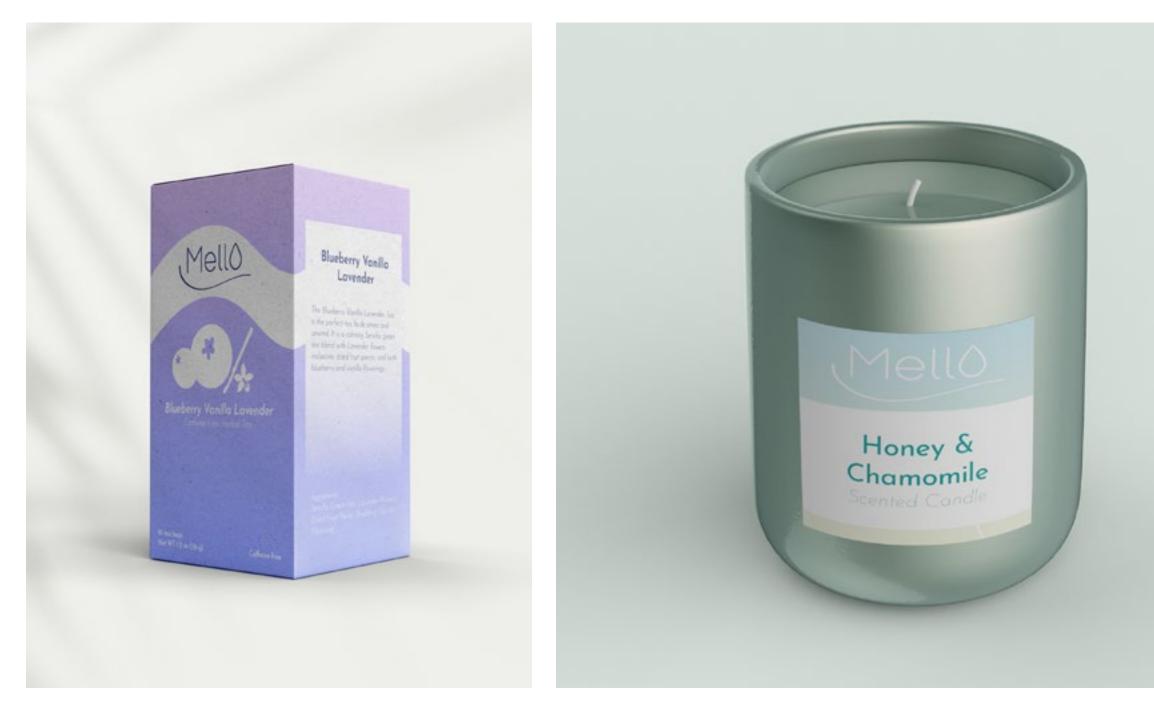

The business set.

The t-shirt design for Kaiser Cafe.

This project is a campaign focusing on wellness and ways to promote healthy ways of living. My designs for this project include three posters, tea packaging, a logo, and a candle label.