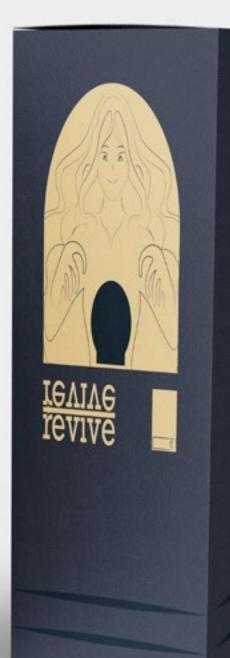

Ashton Haulman

The iconography book and its inner pages.

This project I was tasked to design a series of wine labels for the brand Revive. I had taken inspiration from tarot cards and fortune telling, and based my design around that concept. I also designed the packaging for the wine bottles.