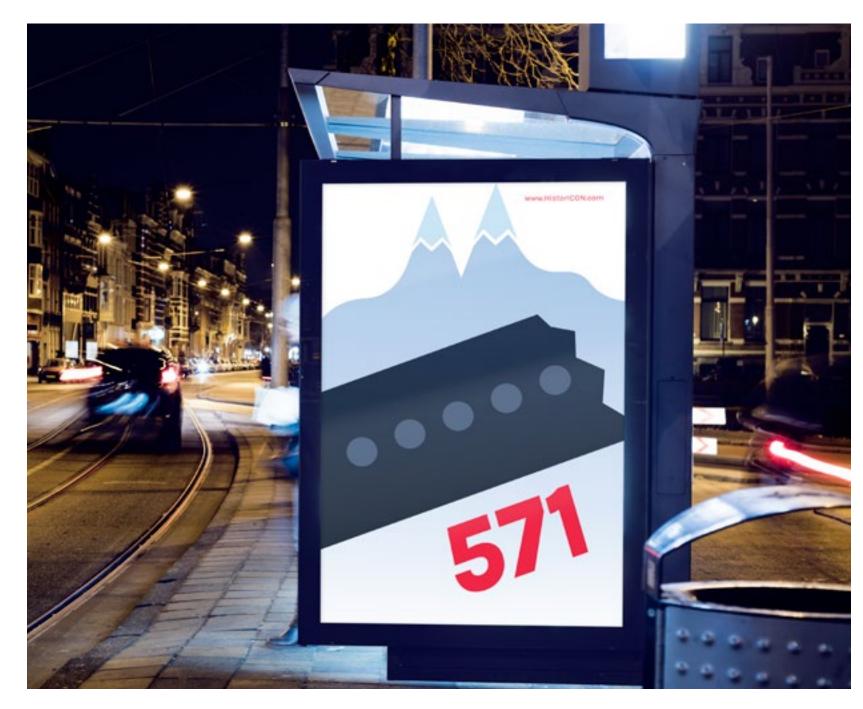

About Us

We at historicUN are decicated to conveying instroncia events in the simplest form possible, Each of our boost details a specific individual throughout history who has left an impact on the world. The larger scale of these events may not be recognizable at first, but we hope by the end of each book you will have put the pieces together in order to see the full picture.

Continue reading if you want to know more about the events behind each of our books.

#### About 571

gers and crew, including 19 members of the Old Christians Club rugby ur upporters, and friends. Three crew members and nine passengers died eam, along with their familie mmediately; several more die d soon afterward due to the frigid temperatures and the severity of their injuri

re passengers. The remaining passengers resorted to rival of late spring, two survivors, Nando Parrado and Robert

Privacy Policy Disclaimer Help Accessib

The website.

This project revolves around an iconography book I've designed for the company Historicon. Historicon takes historical occurances and portrays the events through iconography. My work included an iconography book, website, and poster.